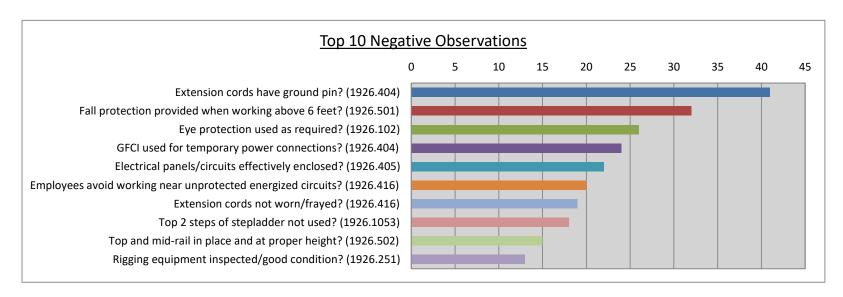

## **Top 10 Negative Observations**

| Rating | Category        | Freq | Inspection Item                                                         |
|--------|-----------------|------|-------------------------------------------------------------------------|
| 1      | Electrical      | 41   | Extension cords have ground pin? (1926.404)                             |
| 2      | Fall Protection | 32   | Fall protection provided when working above 6 feet? (1926.501)          |
| 3      | PPE             | 26   | Eye protection used as required? (1926.102)                             |
| 4      | Electrical      | 24   | GFCI used for temporary power connections? (1926.404)                   |
| 5      | Electrical      | 22   | Electrical panels/circuits effectively enclosed? (1926.405)             |
| 6      | Electrical      | 20   | Employees avoid working near unprotected energized circuits? (1926.416) |
| 7      | Electrical      | 19   | Extension cords not worn/frayed? (1926.416)                             |
| 8      | Ladders/Stairs  | 18   | Top 2 steps of stepladder not used? (1926.1053)                         |
| 9      | Fall Protection | 15   | Top and mid-rail in place and at proper height? (1926.502)              |
| 10     | Cranes/Rigging  | 13   | Rigging equipment inspected/good condition? (1926.251)                  |