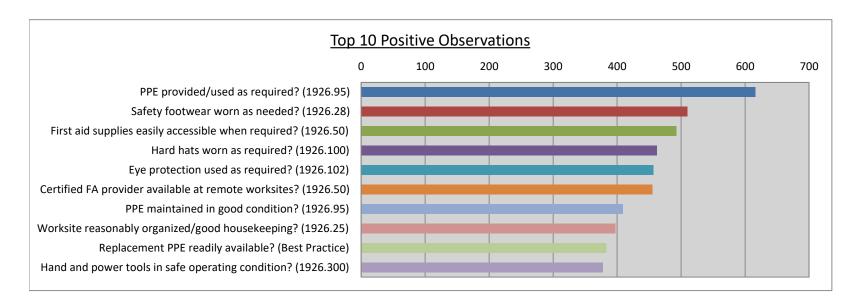

## **Top 10 Positive Observations**

| Rating | Category             | Freq | Inspection Item                                                |
|--------|----------------------|------|----------------------------------------------------------------|
| 1      | PPE                  | 616  | PPE provided/used as required? (1926.95)                       |
| 2      | PPE                  | 510  | Safety footwear worn as needed? (1926.28)                      |
| 3      | Medical/FA Services  | 493  | First aid supplies easily accessible when required? (1926.50)  |
| 4      | PPE                  | 462  | Hard hats worn as required? (1926.100)                         |
| 5      | PPE                  | 457  | Eye protection used as required? (1926.102)                    |
| 6      | Medical/FA Services  | 455  | Certified FA provider available at remote worksites? (1926.50) |
| 7      | PPE                  | 409  | PPE maintained in good condition? (1926.95)                    |
| 8      | Housekeeping         | 397  | Worksite reasonably organized/good housekeeping? (1926.25)     |
| 9      | PPE                  | 383  | Replacement PPE readily available? (Best Practice)             |
| 10     | Tools (Hand & Power) | 378  | Hand and power tools in safe operating condition? (1926.300)   |