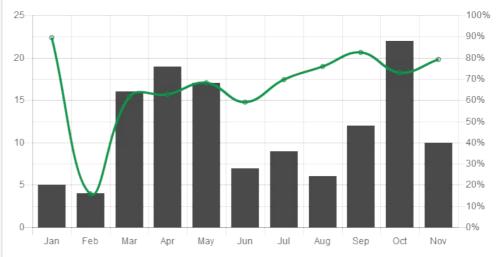

## Steves Account Inspection Dashboard

Date Range: 1/1/2018 - 11/30/2018 Users: All Users Company: All Companies





# Inspections vs Report Score



#### Top 10 Negative Observations

|    | Sub-Category                                                           | Count |
|----|------------------------------------------------------------------------|-------|
| 1  | Both feet on floor of basket? 1926.453(b)(2)(iv)                       | 18    |
| 2  | Top of ladder secured to prevent side shift? 1926.1053(b)(1)           | 15    |
| 3  | Workers tied off to approved anchorage point in basket? 1926.453(b)(2) | 13    |
| 4  | Chemicals (in secondary container) properly labeled/legible? 1910.1200 | 10    |
| 5  | Operator(s) trained and/or authorized? 1926.453(b)(2)(ii)              | 6     |
| 6  | Flexible cords maintained in good condition? 1926.416(e)(1)            | 5     |
| 7  | Radius guard installed on crane? 1926.1424(a)