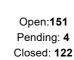

# eCAT Dashboard

55%

OPEN

1%

PENDING

44%

CLOSED

AVERAGE DAYS

OPEN

140

Use this dashboard To analyze your Corrective Action Tracking.

AVERAGE DAYS

TO CLOSE

Average Score by Inspector

Jane Doe

Steves Account Inspection Dashboard Date Range: 1/1/2018 - 11/30/2018 Users: All Users Company: All Companies