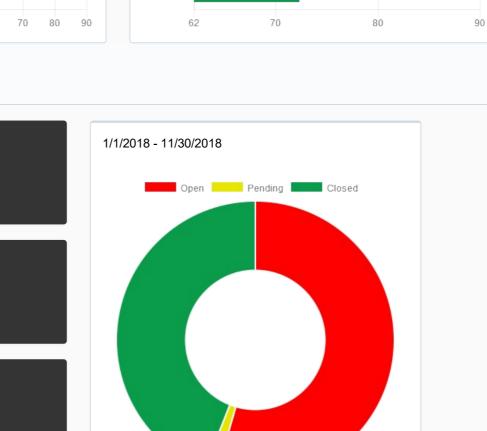

# eCAT Dashboard

55%

OPEN

1%

PENDING

44%

CLOSED

AVERAGE DAYS

OPEN

140

Use this dashboard To analyze your Corrective Action Tracking.

AVERAGE DAYS

TO CLOSE

Average Score by Inspector

Jane Doe

Steves Account Inspection Dashboard Date Range: 1/1/2018 - 11/30/2018 Users: All Users Company: All Companies

### 1/1/2018 - 11/30/2018

|          | Open | Pending | Closed | % Closed |
|----------|------|---------|--------|----------|
| NOV 2018 | 8    | 0       | 9      | 53%      |
| OCT 2018 | 36   | 0       | 11     | 23%      |
| SEP 2018 | 4    | 0       | 4      | 50%      |
| AUG 2018 | 0    | 0       | 8      | 100%     |
| JUL 2018 | 32   | 1       | 24     | 42%      |
| JUN 2018 | 10   | 0       | 9      | 47%      |
| MAY 2018 | 25   | 1       | 20     | 43%      |
| APR 2018 | 5    | 0       | 18     | 78%      |
| MAR 2018 | 24   | 2       | 12     | 32%      |
| FEB 2018 | 7    | 0       | 4      | 36%      |
| JAN 2018 | 0    | 0       | 3      | 100%     |
| DEC 2017 | 0    | 0       | 0      | 0%       |
| NOV 2017 | 0    | 0       | 0      | 0%       |
|          |      |         |        |          |