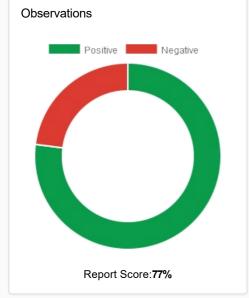

## Steves Account Inspection Dashboard

Date Range: 1/1/2018 - 11/30/2018 Users: All Users Company: All Companies





# Inspections vs Report Score



#### Top 10 Negative Observations

|    | Sub-Category                                                           | Count |
|----|------------------------------------------------------------------------|-------|
| 1  | Both feet on floor of basket? 1926.453(b)(2)(iv)                       | 18    |
| 2  | Top of ladder secured to prevent side shift? 1926.1053(b)(1)           | 15    |
| 3  | Workers tied off to approved anchorage point in basket? 1926.453(b)(2) | 13    |
| 4  | Chemicals (in secondary container) properly labeled/legible? 1910.1200 | 10    |
| 5  | Operator(s) trained and/or authorized? 1926.453(b)(2)(ii)              | 6     |
| 6  | Flexible cords maintained in good condition? 1926.416(e)(1)            | 5     |
| 7  | Radius guard instal