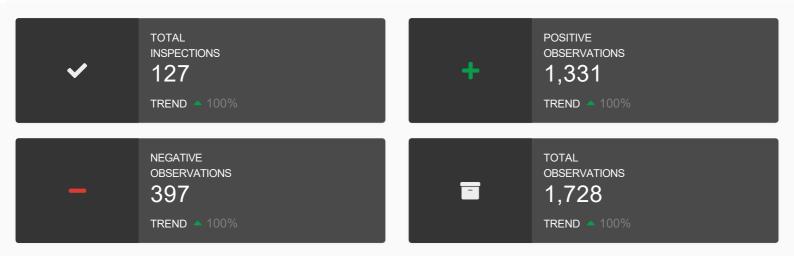

## Steves Account Inspection Dashboard

Date Range: 1/1/2018 - 11/30/2018 Users: All Users Company: All Companies