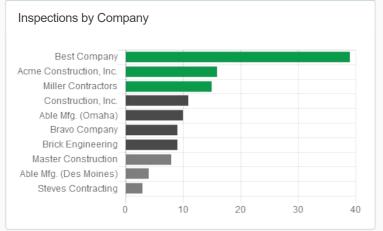

## Steves Account Inspection Dashboard

Date Range: 1/1/2018 - 11/30/2018 Users: All Users Company: All Companies

# Inspections vs Report Score