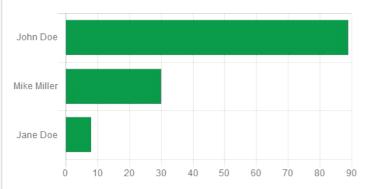

OPEN

140

Use this dashboard To analyze your Corrective Action Tracking.

AVERAGE DAYS

TO CLOSE

Average Score by Inspector

Jane Doe

Steves Account Inspection Dashboard Date Range: 1/1/2018 - 11/30/2018 Users: All Users Company: All Companies