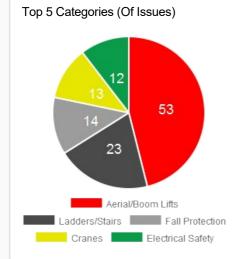

#### Top 10 Negative Observations

|    | Sub-Category                                                           | Count |
|----|------------------------------------------------------------------------|-------|
| 1  | Both feet on floor of basket? 1926.453(b)(2)(iv)                       | 18    |
| 2  | Top of ladder secured to prevent side shift? 1926.1053(b)(1)           | 15    |
| 3  | Workers tied off to approved anchorage point in basket? 1926.453(b)(2) | 13    |
| 4  | Chemicals (in secondary container) properly labeled/legible? 1910.1200 | 10    |
| 5  | Operator(s) trained and/or authorized? 1926.453(b)(2)(ii)              | 6     |
| 6  | Flexible cords maintained in good condition? 1926.416(e)(1)            | 5     |
| 7  | Radius guard installed on crane? 1926.1424(a)                          | 5     |
| 8  | Aisles/passageways appropriately marked? 1910.22(b)(2) Interp Letter   | 5     |
| 9  | Lifting hooks have functional safety latch? 1910.179(j)(2)(iii)        | 5     |
| 10 | Rigging equipment properly tagged/labeled? 1926.251(a)(2)(i)(iii)      | 5     |